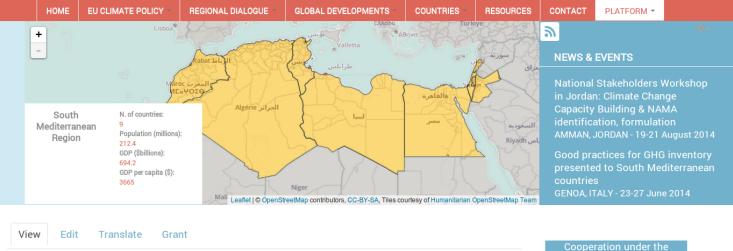

# Map/Geo features

- At the moment we have the map of the involved countries
- We overlay the countries with a basic open map
- The users can pan, zoom and click on the map to get country basic info
- We can add more layers